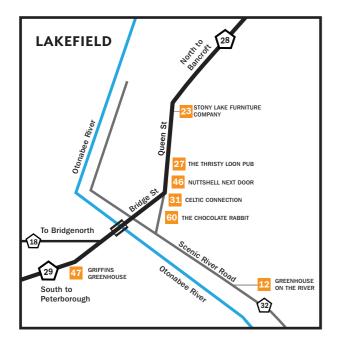

## LAKEFIELD EXHIBITS

[12] Barbara Callander GREENHOUSE ON THE RIVER Scenic River Road, 4115 County Rd 32

[23] Marlon Hazlewood STONY LAKE FURNITURE CO. 1 Stanley St

[27] Brittany MacLeod THE THIRSTY LOON PUB 39 Queen St

[31] Anna McShane CELTIC CONNECTION 25 Queen St

[46] Lakefield College School Photography Club NUTTSHELL NEXT DOOR 33 Queen Street

[47] Carolyn Maxwell/Erich Harvey/Liz Harvey GRIFFIN'S GREENHOUSE 3026 Lakefield Rd

[60] Mackenzie Vaughan-Graham Don Mills Middle School THE CHOCOLATE RABBIT 11 Queen St