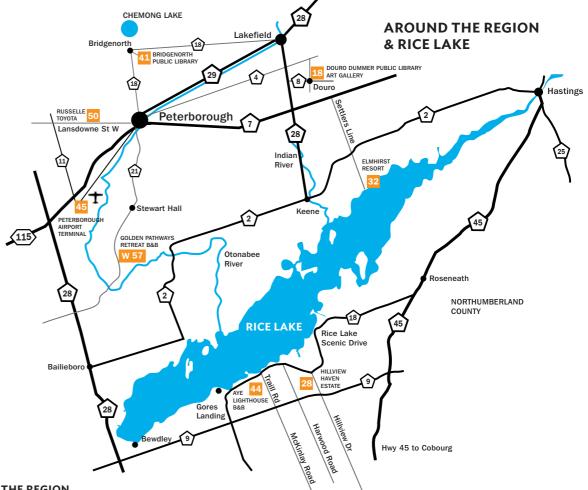

## **AROUND THE REGION**

[18] Mike Eckersley DOURO DUMMER PUBLIC LIBRARY ART GALLERY 435 Fourth Line HAMLET OF DOURO : Parkhill Road East becomes Cty Rd 4. Continue to 4 way stop at Hwy 28, turn right, immediately turn left on Rd. no. 8. Continue into Hamlet of Douro, past General Store to Stop sign. Turn left. Library/Art Gallery is on the right.

[28] Alan Madras HILLVIEW HAVEN ESTATE GUEST HOUSE 4894 Hillview Drive

[32] Ted Moores ELMHIRST RESORT 1045 Settlers Line R.R. 1 KEENE

[41] Four at Bridgenorth (Barker/Brittain/Colley/Versteeg) BRIDGENORTH PUBLIC LIBRARY 836 Charles St BRIDGENORTH

# [44] Avzal Ismail/R.L. Stephenson Read AYE LIGHTHOUSE B&B

5303B Traill Road North GORES LANDING

[45] Kawartha Camera Club PETERBOROUGH AIRPORT TERMINAL 925 Airport Rd FRASERVILLE

[57] Alyssa Ceilidh Photography Humber College GOLDEN PATHWAYS RETREAT & B&B 3075 Wallace Point Road STEWART HALL

**[W 57] Refining Your Vision On-Location Workshop with Randall Romano GOLDEN PATHWAYS RETREAT & B&B** - From Hwy 115/7, Bensfort Rd. S. turn right onto Wallace Point Road, go 9.5 km to #3075 on your left. From Hwy 28 (S of Hwy 115), turn onto Wallace Point Road and continue 5.5 km to #3075 on your right.